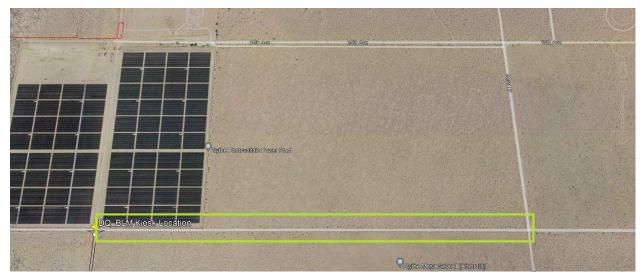

VAR-1 proposes installing temporary concrete blocks and a locked chain at the beginning of the access road off 16<sup>th</sup> Avenue/Seely Avenue to dissuade trucks from making after hours deliveries when the staging area gate is locked and there is no ability to turn trucks around. Delivery hours are Monday-Thursday (6:30am -2:30pm) and are clearly stated in the logistics handout the contractor is distributing to delivery subcontractors.

## **Attachment B**

Site Layout

Figure 1.Chain and Concrete Block Location.

Figure 2. Delivery Staging Along 16th/Ave/Seeley Ave.