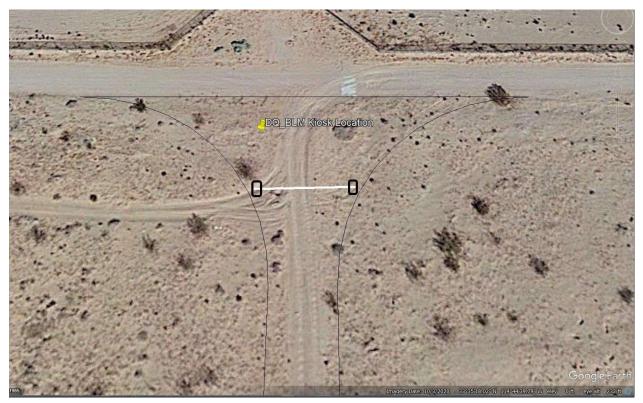

#### Location of Proposed Action

VAR-1 proposes to install a temporary gate along the access road to the Project site just south of the 16<sup>th</sup> Avenue/Seeley Avenue intersection (**Attachment B**).

#### Description

VAR-1 proposes to install concrete blocks, also known as "deadmen", on both sides of the access road within the road shoulder. The concrete blocks would be stacked two-blocks high for added height (**Attachment C**). A chain would span the distance of the access road connecting the concrete blocks and serving as a temporary gate across the access road. The chain would be locked at the end of the working day to dissuade delivery drivers from making after-hours deliveries and driving down the 2-mile access road. This variance is proposed as a safety measure to prevent delivery drivers from potentially parking and staging alongside the access road and main access gate after hours.

## **Attachment B**

Site Layout

Figure 1.Chain and Concrete Block Location.

Figure 2. Delivery Staging Along 16th/Ave/Seeley Ave.