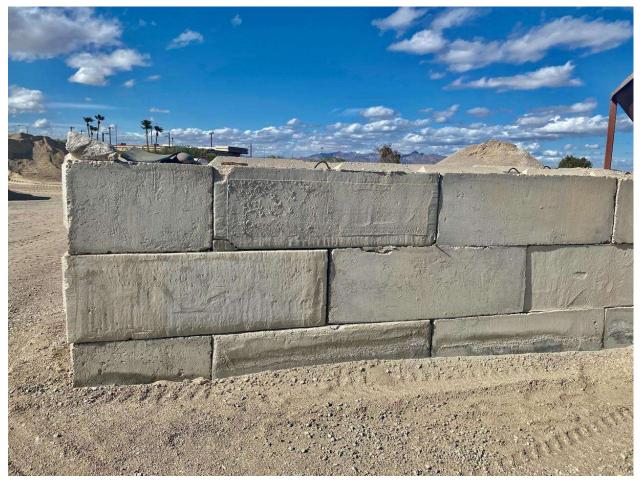

#### Description

VAR-1 proposes to install concrete blocks, also known as "deadmen", on both sides of the access road within the road shoulder. The concrete blocks would be stacked two-blocks high for added height (**Attachment C**). A chain would span the distance of the access road connecting the concrete blocks and serving as a temporary gate across the access road. The chain would be locked at the end of the working day to dissuade delivery drivers from making after-hours deliveries and driving down the 2-mile access road. This variance is proposed as a safety measure to prevent delivery drivers from potentially parking and staging alongside the access road and main access gate after hours.

# Attachment C

Concrete Block "Deadman" Examples

Figure 3. Concrete Blocks for Chain Connection.